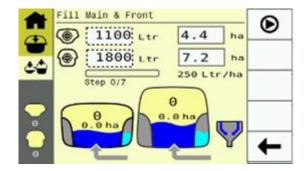

Enter the requested front and rear volume or number of hectares on the screen of the terminal

## TwinFill filling screen

Enter the desired litres in both tanks or the number of hectares to be sprayed, push start and the front tank will be pre-filled