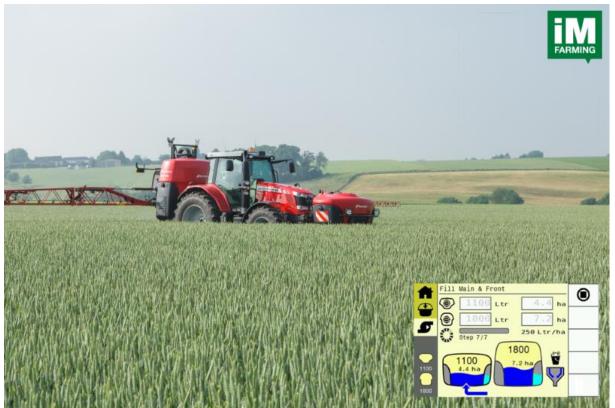

# Kverneland is going to introduce TwinFill: combined filling for the iXtra front tank in combination with the iXter B rear mounted sprayer at the Kverneland Group Exclusive Media Event 2023 in August in Germany.

## Kverneland TwinFill automatic filling

TwinFill is an automatic filling program for the iXtra front tank in combination with the iXter B rear mounted sprayer