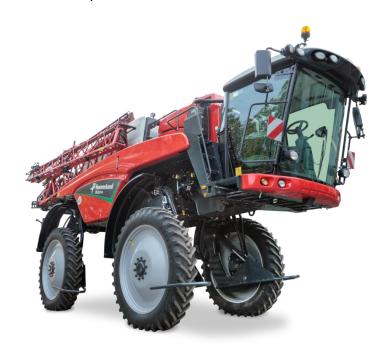

# Hydraulic ground clearance adjustment

November 2023 Nieuw-Vennep, The Netherlands

iXflex hydraulic ground clearance adjustment for Kverneland iXdrive S6

The Kverneland iXdrive S6 self-propelled field sprayer is now available with an exciting new feature: iXflex hydraulic ground clearance adjustment. The combination of iXdrive S6 and iXflex ensures of a low centre of gravity with high speed on the road and of a high and clean chassis clearance, especially for high crop spraying applications.

## Minimise crop damage

iXflex gives maximum flexibility in spraying. It is possible to spray with 1.40 metre ground clearance in low crops or on the road and switch to 1.85 metres clearance for spraying in high crops. Each wheel of the iXdrive S6 is individually suspended by an additional hydraulic cylinder within the dimensions of the lifting construction. This is on top of the well-known standard axle suspension on the sprayer.

## iXflex hydraulic ground clearance on the iXdrive S6

iXflex ensures a low centre of gravity with high speed on the road and a high and clean chassis clearance in high crops.