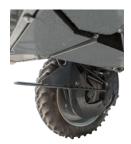

#### Kverneland iXflex – adjustable ground clearance

iXflex lifting mechanism in combination with row crop opener.