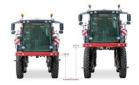

## iXflex hydraulic ground clearance on the iXdrive S6

iXflex ensures a low centre of gravity with high speed on the road and a high and clean chassis clearance in high crops.

## Kverneland iXflex gives more flexibility in spraying

With the iXflex on the iXdrive S6 it is possible to spray with 1.40 metre ground clearance for road transport and low crops and switch to 1.85 metres clearance for spraying in high crops.