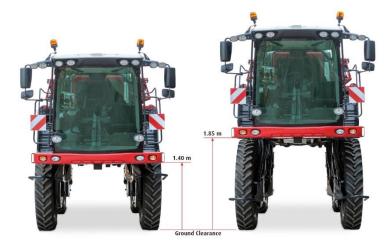

## Minimise crop damage

iXflex gives maximum flexibility in spraying. It is possible to spray with 1.40 metre ground clearance in low crops or on the road and switch to 1.85 metres clearance for spraying in high crops. Each wheel of the iXdrive S6 is individually suspended by an additional hydraulic cylinder within the dimensions of the lifting construction. This is on top of the well-known standard axle suspension on the sprayer.

## Kverneland iXflex gives more flexibility in spraying

With the iXflex on the iXdrive S6 it is possible to spray with 1.40 metre ground clearance for road transport and low crops and switch to 1.85 metres clearance for spraying in high crops.