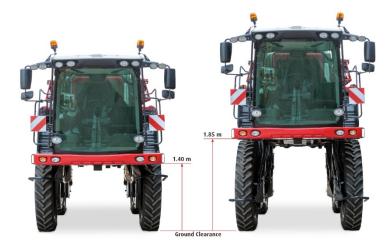

### Minimise crop damage

iXflex gives maximum flexibility in spraying. It is possible to spray with 1.40 metre ground clearance in low crops or on the road and switch to 1.85 metres clearance for spraying in high crops. Each wheel of the iXdrive S6 is individually suspended by an additional hydraulic cylinder within the dimensions of the lifting construction. This is on top of the well-known standard axle suspension on the sprayer.

### Kverneland iXflex gives more flexibility in spraying

With the iXflex on the iXdrive S6 it is possible to spray with 1.40 metre ground clearance for road transport and low crops and switch to 1.85 metres clearance for spraying in high crops.