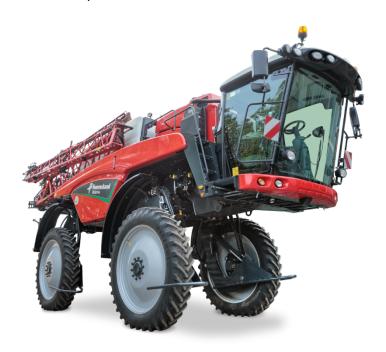

# Hydraulic ground clearance adjustment

November 2023 Nieuw-Vennep, The Netherlands

iXflex hydraulic ground clearance adjustment for Kverneland iXdrive S6

The Kverneland iXdrive S6 self-propelled field sprayer is now available with an exciting new feature: iXflex hydraulic ground clearance adjustment. The combination of iXdrive S6 and iXflex ensures of a low centre of gravity with high speed on the road and of a high and clean chassis clearance, especially for high crop spraying applications.

### Minimise crop damage

iXflex gives maximum flexibility in spraying. It is possible to spray with 1.40 metre ground clearance in low crops or on the road and switch to 1.85 metres clearance for spraying in high crops. Each wheel of the iXdrive S6 is individually suspended by an additional hydraulic cylinder within the dimensions of the lifting construction. This is on top of the well-known standard axle suspension on the sprayer.

# iXflex hydraulic ground clearance on the iXdrive S6

iXflex ensures a low centre of gravity with high speed on the road and a high and clean chassis clearance in high crops.