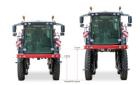

### Minimise crop damage

iXflex gives maximum flexibility in spraying. It is possible to spray with 1.40 metre ground clearance in low crops or on the road and switch to 1.85 metres clearance for spraying in high crops. Each wheel of the iXdrive S6 is individually suspended by an additional hydraulic cylinder within the dimensions of the lifting construction. This is on top of the well-known standard axle suspension on the sprayer.

# iXflex hydraulic ground clearance on the iXdrive S6

iXflex ensures a low centre of gravity with high speed on the road and a high and clean chassis clearance in high crops.

### Kverneland iXflex gives more flexibility in spraying

With the iXflex on the iXdrive S6 it is possible to spray with 1.40 metre ground clearance for road transport and low crops and switch to 1.85 metres clearance for spraying in high crops.