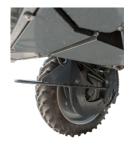

#### Kverneland iXflex – adjustable ground clearance

iXflex lifting mechanism in combination with row crop opener.