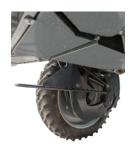

### Minimise crop damage

iXflex gives maximum flexibility in spraying. It is possible to spray with 1.40 metre ground clearance in low crops or on the road and switch to 1.85 metres clearance for spraying in high crops. Each wheel of the iXdrive S6 is individually suspended by an additional hydraulic cylinder within the dimensions of the lifting construction. This is on top of the well-known standard axle suspension on the sprayer.

### Kverneland iXflex – adjustable ground clearance

iXflex lifting mechanism in combination with row crop opener.