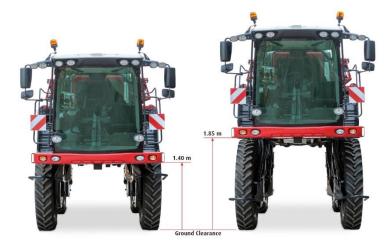

### Minimise crop damage

iXflex gives maximum flexibility in spraying. It is possible to spray with 1.40 metre ground clearance in low crops or on the road and switch to 1.85 metres clearance for spraying in high crops. Each wheel of the iXdrive S6 is individually suspended by an additional hydraulic cylinder within the dimensions of the lifting construction. This is on top of the well-known standard axle suspension on the sprayer.

### Kverneland iXflex gives more flexibility in spraying

With the iXflex on the iXdrive S6 it is possible to spray with 1.40 metre ground clearance for road transport and low crops and switch to 1.85 metres clearance for spraying in high crops.