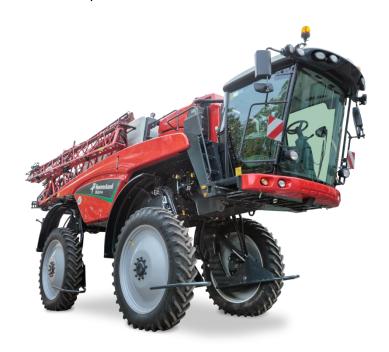

# Hydraulic ground clearance adjustment

November 2023 Nieuw-Vennep, The Netherlands

iXflex hydraulic ground clearance adjustment for Kverneland iXdrive S6

The Kverneland iXdrive S6 self-propelled field sprayer is now available with an exciting new feature: iXflex hydraulic ground clearance adjustment. The combination of iXdrive S6 and iXflex ensures of a low centre of gravity with high speed on the road and of a high and clean chassis clearance, especially for high crop spraying applications.

### Minimise crop damage

iXflex gives maximum flexibility in spraying. It is possible to spray with 1.40 metre ground clearance in low crops or on the road and switch to 1.85 metres clearance for spraying in high crops. Each wheel of the iXdrive S6 is individually suspended by an additional hydraulic cylinder within the dimensions of the lifting construction. This is on top of the well-known standard axle suspension on the sprayer.

### iXflex hydraulic ground clearance on the iXdrive S6

iXflex ensures a low centre of gravity with high speed on the road and a high and clean chassis clearance in high crops.

### Kverneland iXflex gives more flexibility in spraying

With the iXflex on the iXdrive S6 it is possible to spray with 1.40 metre ground clearance for road transport and low crops and switch to 1.85 metres clearance for spraying in high crops.