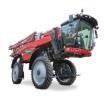

# Hydraulic ground clearance adjustment

November 2023 Nieuw-Vennep, The Netherlands

iXflex hydraulic ground clearance adjustment for Kverneland iXdrive S6

The Kverneland iXdrive S6 self-propelled field sprayer is now available with an exciting new feature: iXflex hydraulic ground clearance adjustment. The combination of iXdrive S6 and iXflex ensures of a low centre of gravity with high speed on the road and of a high and clean chassis clearance, especially for high crop spraying applications.

### iXflex hydraulic ground clearance on the iXdrive S6

iXflex ensures a low centre of gravity with high speed on the road and a high and clean chassis clearance in high crops.