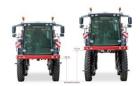

### Minimise crop damage

iXflex gives maximum flexibility in spraying. It is possible to spray with 1.40 metre ground clearance in low crops or on the road and switch to 1.85 metres clearance for spraying in high crops. Each wheel of the iXdrive S6 is individually suspended by an additional hydraulic cylinder within the dimensions of the lifting construction. This is on top of the well-known standard axle suspension on the sprayer.

### Kverneland iXflex gives more flexibility in spraying

With the iXflex on the iXdrive S6 it is possible to spray with 1.40 metre ground clearance for road transport and low crops and switch to 1.85 metres clearance for spraying in high crops.