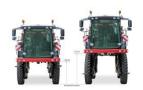

#### Minimise crop damage

iXflex gives maximum flexibility in spraying. It is possible to spray with 1.40 metre ground clearance in low crops or on the road and switch to 1.85 metres clearance for spraying in high crops. Each wheel of the iXdrive S6 is individually suspended by an additional hydraulic cylinder within the dimensions of the lifting construction. This is on top of the well-known standard axle suspension on the sprayer.

### Kverneland iXflex gives more flexibility in spraying

With the iXflex on the iXdrive S6 it is possible to spray with 1.40 metre ground clearance for road transport and low crops and switch to 1.85 metres clearance for spraying in high crops.