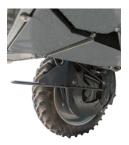

#### Minimise crop damage

iXflex gives maximum flexibility in spraying. It is possible to spray with 1.40 metre ground clearance in low crops or on the road and switch to 1.85 metres clearance for spraying in high crops. Each wheel of the iXdrive S6 is individually suspended by an additional hydraulic cylinder within the dimensions of the lifting construction. This is on top of the well-known standard axle suspension on the sprayer.

### iXflex hydraulic ground clearance on the iXdrive S6

iXflex ensures a low centre of gravity with high speed on the road and a high and clean chassis clearance in high crops.

### Kverneland iXflex gives more flexibility in spraying

With the iXflex on the iXdrive S6 it is possible to spray with 1.40 metre ground clearance for road transport and low crops and switch to 1.85 metres clearance for spraying in high crops.