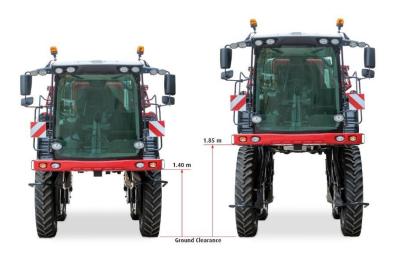

#### Minimise crop damage

iXflex gives maximum flexibility in spraying. It is possible to spray with 1.40 metre ground clearance in low crops or on the road and switch to 1.85 metres clearance for spraying in high crops. Each wheel of the iXdrive S6 is individually suspended by an additional hydraulic cylinder within the dimensions of the lifting construction. This is on top of the well-known standard axle suspension on the sprayer.

### Kverneland iXflex gives more flexibility in spraying

With the iXflex on the iXdrive S6 it is possible to spray with 1.40 metre ground clearance for road transport and low crops and switch to 1.85 metres clearance for spraying in high crops.