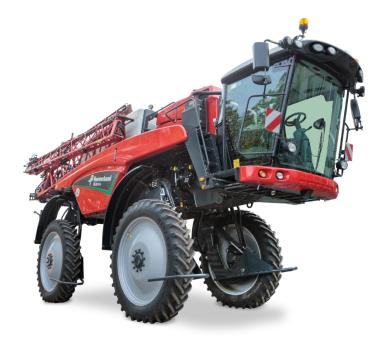

# Hydraulic ground clearance adjustment

November 2023 Nieuw-Vennep, The Netherlands

iXflex hydraulic ground clearance adjustment for Kverneland iXdrive S6

The Kverneland iXdrive S6 self-propelled field sprayer is now available with an exciting new feature: iXflex hydraulic ground clearance adjustment. The combination of iXdrive S6 and iXflex ensures of a low centre of gravity with high speed on the road and of a high and clean chassis clearance, especially for high crop spraying applications.

### iXflex hydraulic ground clearance on the iXdrive S6

iXflex ensures a low centre of gravity with high speed on the road and a high and clean chassis clearance in high crops.